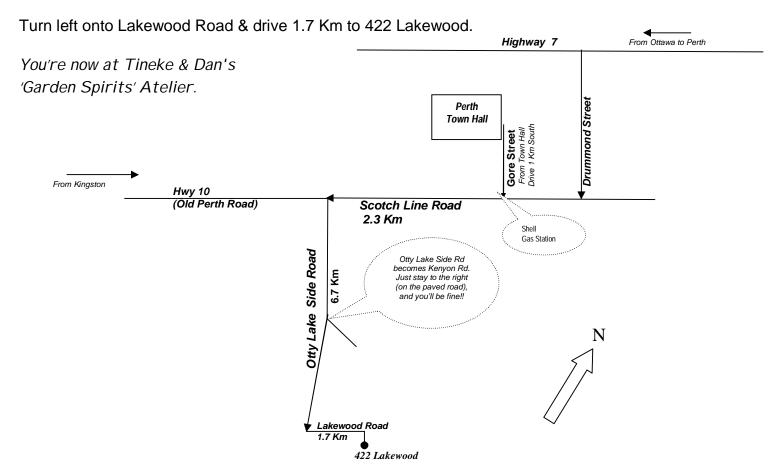

At the T-junction at the end of Drummond turn right onto South Street. South Street becomes Scotch Line Road at the Shell Gas Station one block away.

Continue straight along Scotch Line Road 2.3 Km beyond the Shell Station to Otty Lake Side Road. (Note: <u>The sign for Otty Lake Side Road is on the right side</u>, but may be partly hidden by another sign. Otty Lake Side Road is just after Orchard Crescent.)

Turn left onto Otty Lake Side Road and SET YOUR ODOMETER. Drive 6.7 Km to Lakewood Road. (Note: Drive slowly.. and watch out for deer on the road.)